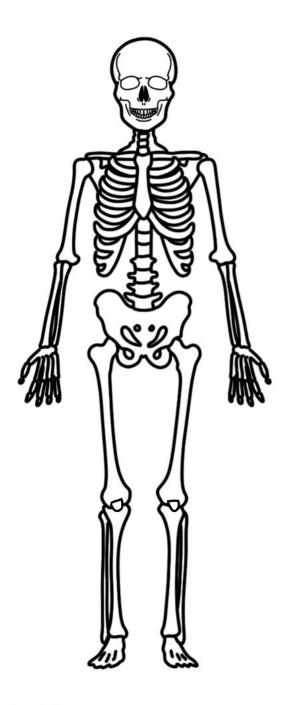

## **Skeleton Coloring Sheet**

## Color in the bones according to the list below!

- 1. Orange: Radius
- 2. Red: Femur
- 3. Light green: Clavicle
- 4. Dark purple: Foot bones\*
- 5. Pink: Skull
- 6. Gold: Tibia
- 7. Gray: Hand bones\*\*
- 8. Dark green: Spine
- 9. Light purple: Ulna
- 10. Dark Blue: Fibula
- 11. Brown: Patella
- 12. Yellow: Pelvic Girdle
- 13. White: Sternum
- 14. Black: Humerus
- 15. Light blue: Ribs

\*Foot bones = tarsals, metatarsals, phalanges \*\*Hand bones = carpals, metacarpals, phalanges