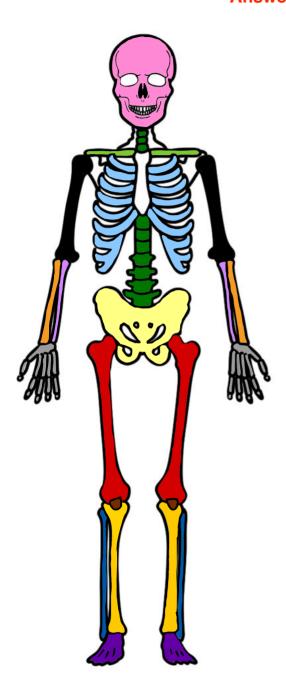

## Skeleton Coloring Sheet

## Color in the bones according to the list below!

- 1. Orange: Radius
- 2. Red: Femur
- 3. Light green: Clavicle
- 4. Dark purple: Foot bones\*
- 5. Pink: Skull
- 6. Gold: Tibia
- 7. Gray: Hand bones\*\*
- 8. Dark green: Spine
- 9. Light purple: Ulna
- 10. Dark Blue: Fibula
- 11. Brown: Patella
- 12. Yellow: Pelvic Girdle
- 13. White: Sternum
- 14. Black: Humerus
- 15. Light blue: Ribs

\*Foot bones = tarsals, metatarsals, phalanges \*\*Hand bones = carpals, metacarpals, phalanges